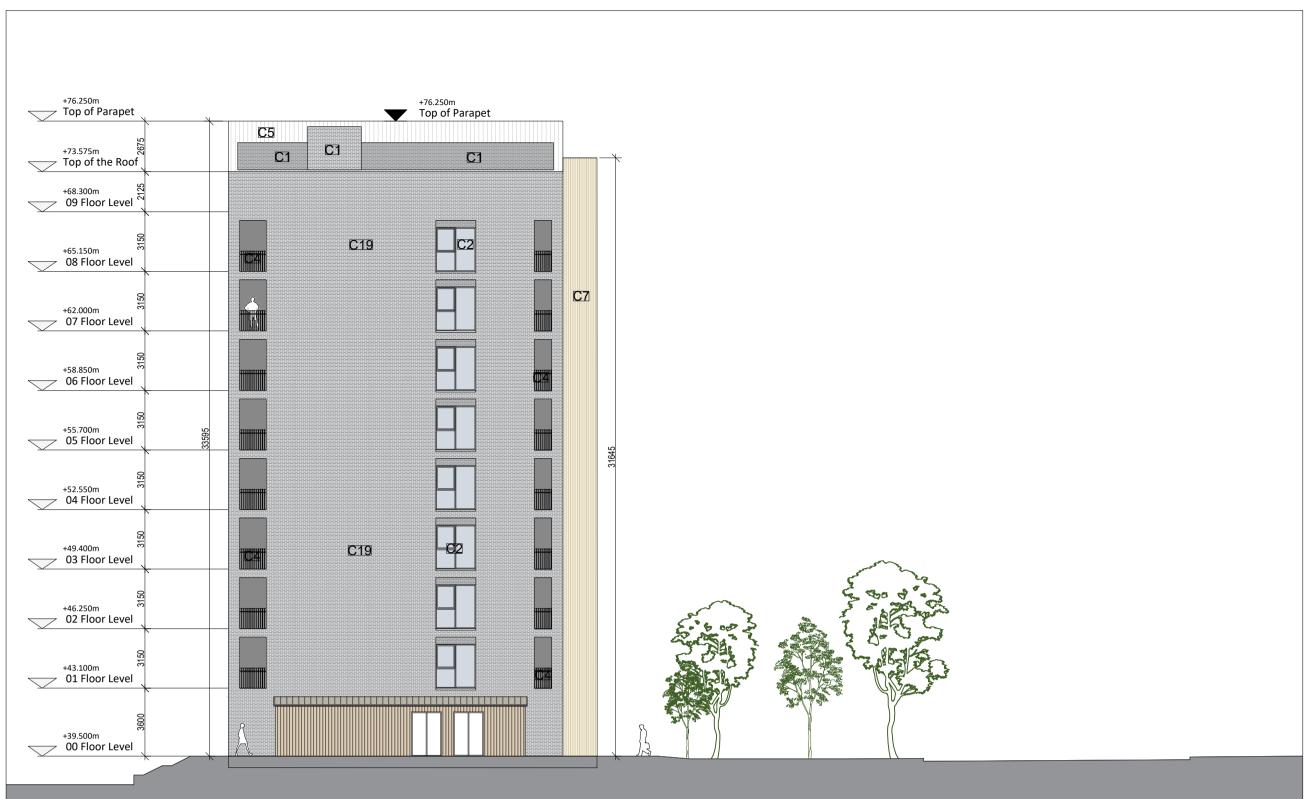

**BLOCK 10 SOUTH ELEVATION** 

1:200@A1

1:200@A1

**BLOCK 10 EAST ELEVATION** 

**BLOCK 10 NORTH ELEVATION** 

**BLOCK 10 WEST ELEVATION** 

1:200@A1

**General Notes** 

C1: LIGHT GREY BRICKWORK WITH GREY MORTAR TO MATCH BRICKWORK IN STRETCHER

C2: ALUMINIUM WINDOW SYSTEM WITH LIGHT GREY FRAMES (RAL 7005)

C3: ALUMINIUM GROUND FLOOR DOOR AND WINDOW SYSTEM WITH CANOPIES WITH LIGHT GREY FRAMES (RAL 7005) C4: BOLT-ON STEEL BALCONY WITH BALUSTRADE CONSTRUCTED OF STEEL FLATS WITH LIGHT GREY PPC FINISH TO MATCH C5: LIGHT GREY METAL STANDING SEAM ROOF IN PPC FINISH TO MATCH THE ELEVATION

C6: LIGHT GREY METAL MESH PANELS (RAL 7005)

C7: CHAMPAGNE FINISH CORRUGATED METAL FACADE PANELS C8: ALUMINIUM WINDOW SYSTEM WITH CHAMPAGNE FINISH FRAMES (RAL 130-M) C9: ALUMINIUM GROUND FLOOR DOOR AND WINDOW SYSTEM WITH CANOPIES WITH

CHAMPAGNE FINISH FRAMES (RAL 130-M) C10: BOLT-ON STEEL BALCONY WITH BALUSTRADE CONSTRUCTED OF STEEL FLATS WITH CHAMPAGNE FINISH PPC FINISH TO MATCH (RAL 130-M) C11: CHAMPAGNE FINISH METAL STANDING SEAM ROOF IN PPC FINISH TO MATCH THE

ELEVATION (RAL 130-M) C12: CHAMPAGNE FINISH METAL MESH PANELS (RAL 130-M)

C13: DARK GREY BRICKWORK WITH GREY MORTAR TO MATCH BRICKWORK IN STRETCHER

C14: ALUMINIUM WINDOW SYSTEM WITH DARK GREY FRAMES (RAL 7021) C15: ALUMINIUM GROUND FLOOR DOOR AND WINDOW SYSTEM WITH CANOPIES WITH

DARK GREY FRAMES (RAL 7021) C16: BOLT-ON STEEL BALCONY WITH BALUSTRADE CONSTRUCTED OF STEEL FLATS WITH DARK GREY PPC FINISH TO MATCH C17: DARK GREY METAL STANDING SEAM ROOF IN PPC FINISH TO MATCH THE ELEVATION

C18: DARK GREY METAL MESH PANELS (RAL 7021) C19: FEATURE BRICK WALL TO GABLES, MIX OF DARK TO WHITE BRICKS IN STRECHER

C20: BRONZE FINISH CORRUGATED METAL FACADE PANELS

C21: ALUMINIUM WINDOW SYSTEM WITH BRONZE FINISH FRAMES (RAL 150-M) C22: ALUMINIUM GROUND FLOOR DOOR AND WINDOW SYSTEM WITH CANOPIES WITH BRONZE FINISH FRAMES (RAL 150-M) C23: BOLT-ON STEEL BALCONY WITH BALUSTRADE CONSTRUCTED OF STEEL FLATS WITH

BRONZE FINISH PPC FINISH TO MATCH (RAL 150-M) C24: BRONZE FINISH METAL STANDING SEAM ROOF IN PPC FINISH TO MATCH THE ELEVATION (RAL 150-M)

C25: BRONZE FINISH METAL MESH PANELS (RAL 150-M)

C26: WHITE BRICKWORK WITH WHITE MORTAR TO MATCH BRICKWORK IN STRETCHER

C27: ALUMINIUM WINDOW SYSTEM WITH WHITE FRAMES (RAL 9010) C28: ALUMINIUM GROUND FLOOR DOOR AND WINDOW SYSTEM WITH CANOPIES WITH WHITE FRAMES (RAL 9010) C29: BOLT-ON STEEL BALCONY WITH BALUSTRADE CONSTRUCTED OF STEEL FLATS WITH

WHITE PPC FINISH TO MATCH

C30: BEIGE RENDER WITH SMOOTH FINISH (RGB 191, 187, 170)
C31: ALUMINIUM GROUND FLOOR DOOR AND WINDOW SYSTEM WITH CANOPIES WITH BEIGE FRAMES (RAL 7032) C32: BOLT-ON STEEL BALCONY WITH BALUSTRADE CONSTRUCTED OF STEEL FLATS WITH BEIGE PPC FINISH TO MATCH

C33: BEIGE METAL STANDING SEAM ROOF IN PPC FINISH TO MATCH THE ELEVATION (RAL C34: BEIGE METAL MESH PANELS (RAL 7032)

C35: CORTEN FINISH METAL CLADDING

Fosterstown North SHD

Lands known as Fosterstown North, Dublin Road /R132 Swords, Co. Dublin