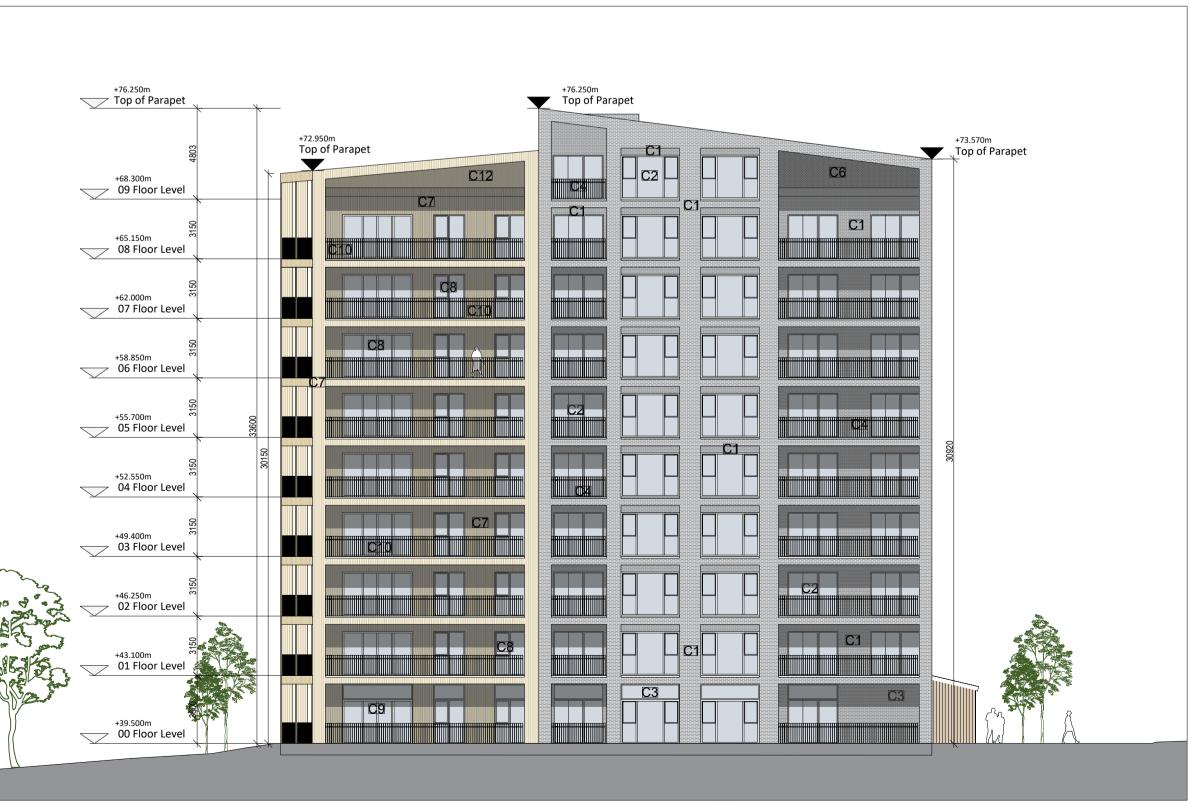

**BLOCK 10 SOUTH ELEVATION** 

1:200@A1

1:200@A1

**BLOCK 10 EAST ELEVATION** 

**BLOCK 10 NORTH ELEVATION** 

**BLOCK 10 WEST ELEVATION** 

1:200@A1

**General Notes** 

C1: LIGHT GREY BRICKWORK WITH GREY MORTAR TO MATCH BRICKWORK IN STRETCHER

C2: ALUMINIUM WINDOW SYSTEM WITH LIGHT GREY FRAMES (RAL 7005)

C3: ALUMINIUM GROUND FLOOR DOOR AND WINDOW SYSTEM WITH CANOPIES WITH LIGHT GREY FRAMES (RAL 7005) C4: BOLT-ON STEEL BALCONY WITH BALUSTRADE CONSTRUCTED OF STEEL FLATS WITH LIGHT GREY PPC FINISH TO MATCH C5: LIGHT GREY METAL STANDING SEAM ROOF IN PPC FINISH TO MATCH THE ELEVATION

C6: LIGHT GREY METAL MESH PANELS (RAL 7005)

C7: CHAMPAGNE FINISH CORRUGATED METAL FACADE PANELS C8: ALUMINIUM WINDOW SYSTEM WITH CHAMPAGNE FINISH FRAMES (RAL 130-M) C9: ALUMINIUM GROUND FLOOR DOOR AND WINDOW SYSTEM WITH CANOPIES WITH

CHAMPAGNE FINISH FRAMES (RAL 130-M) C10: BOLT-ON STEEL BALCONY WITH BALUSTRADE CONSTRUCTED OF STEEL FLATS WITH CHAMPAGNE FINISH PPC FINISH TO MATCH (RAL 130-M) C11: CHAMPAGNE FINISH METAL STANDING SEAM ROOF IN PPC FINISH TO MATCH THE

ELEVATION (RAL 130-M) C12: CHAMPAGNE FINISH METAL MESH PANELS (RAL 130-M)

C13: DARK GREY BRICKWORK WITH GREY MORTAR TO MATCH BRICKWORK IN STRETCHER

C14: ALUMINIUM WINDOW SYSTEM WITH DARK GREY FRAMES (RAL 7021) C15: ALUMINIUM GROUND FLOOR DOOR AND WINDOW SYSTEM WITH CANOPIES WITH

DARK GREY FRAMES (RAL 7021) C16: BOLT-ON STEEL BALCONY WITH BALUSTRADE CONSTRUCTED OF STEEL FLATS WITH DARK GREY PPC FINISH TO MATCH C17: DARK GREY METAL STANDING SEAM ROOF IN PPC FINISH TO MATCH THE ELEVATION

C18: DARK GREY METAL MESH PANELS (RAL 7021) C19: FEATURE BRICK WALL TO GABLES, MIX OF DARK TO WHITE BRICKS IN STRECHER

C20: BRONZE FINISH CORRUGATED METAL FACADE PANELS

C21: ALUMINIUM WINDOW SYSTEM WITH BRONZE FINISH FRAMES (RAL 150-M) C22: ALUMINIUM GROUND FLOOR DOOR AND WINDOW SYSTEM WITH CANOPIES WITH BRONZE FINISH FRAMES (RAL 150-M) C23: BOLT-ON STEEL BALCONY WITH BALUSTRADE CONSTRUCTED OF STEEL FLATS WITH

BRONZE FINISH PPC FINISH TO MATCH (RAL 150-M) C24: BRONZE FINISH METAL STANDING SEAM ROOF IN PPC FINISH TO MATCH THE ELEVATION (RAL 150-M)

C25: BRONZE FINISH METAL MESH PANELS (RAL 150-M)

C26: WHITE BRICKWORK WITH WHITE MORTAR TO MATCH BRICKWORK IN STRETCHER

C27: ALUMINIUM WINDOW SYSTEM WITH WHITE FRAMES (RAL 9010) C28: ALUMINIUM GROUND FLOOR DOOR AND WINDOW SYSTEM WITH CANOPIES WITH WHITE FRAMES (RAL 9010) C29: BOLT-ON STEEL BALCONY WITH BALUSTRADE CONSTRUCTED OF STEEL FLATS WITH

WHITE PPC FINISH TO MATCH

C30: BEIGE RENDER WITH SMOOTH FINISH (RGB 191, 187, 170)
C31: ALUMINIUM GROUND FLOOR DOOR AND WINDOW SYSTEM WITH CANOPIES WITH BEIGE FRAMES (RAL 7032) C32: BOLT-ON STEEL BALCONY WITH BALUSTRADE CONSTRUCTED OF STEEL FLATS WITH BEIGE PPC FINISH TO MATCH

C33: BEIGE METAL STANDING SEAM ROOF IN PPC FINISH TO MATCH THE ELEVATION (RAL C34: BEIGE METAL MESH PANELS (RAL 7032)

C35: CORTEN FINISH METAL CLADDING

Fosterstown North SHD

Lands known as Fosterstown North, Dublin Road /R132 Swords, Co. Dublin