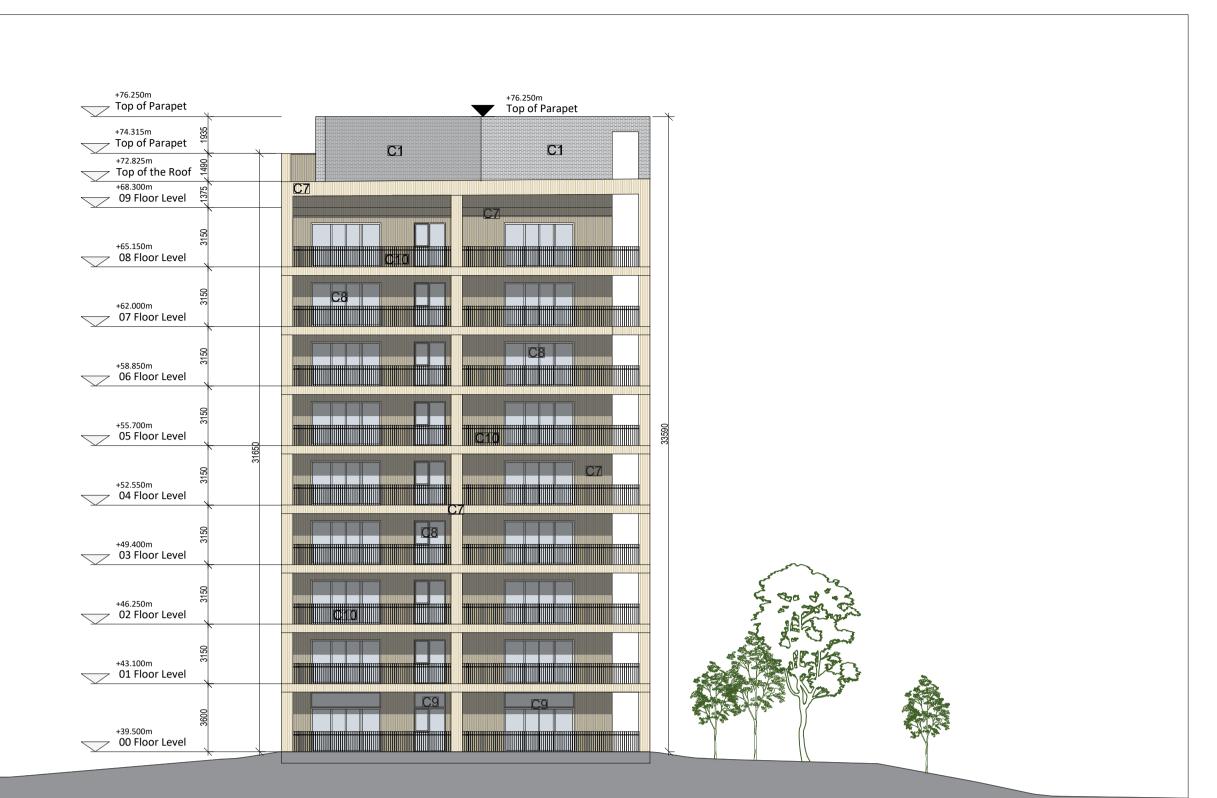

**BLOCK 10 SOUTH ELEVATION** 

1:200@A1

1:200@A1

**BLOCK 10 EAST ELEVATION** 

**BLOCK 10 NORTH ELEVATION** 

**BLOCK 10 WEST ELEVATION** 

1:200@A1

**General Notes** 

C1: LIGHT GREY BRICKWORK WITH GREY MORTAR TO MATCH BRICKWORK IN STRETCHER

C2: ALUMINIUM WINDOW SYSTEM WITH LIGHT GREY FRAMES (RAL 7005)

C3: ALUMINIUM GROUND FLOOR DOOR AND WINDOW SYSTEM WITH CANOPIES WITH LIGHT GREY FRAMES (RAL 7005) C4: BOLT-ON STEEL BALCONY WITH BALUSTRADE CONSTRUCTED OF STEEL FLATS WITH LIGHT GREY PPC FINISH TO MATCH C5: LIGHT GREY METAL STANDING SEAM ROOF IN PPC FINISH TO MATCH THE ELEVATION

C6: LIGHT GREY METAL MESH PANELS (RAL 7005)

C7: CHAMPAGNE FINISH CORRUGATED METAL FACADE PANELS C8: ALUMINIUM WINDOW SYSTEM WITH CHAMPAGNE FINISH FRAMES (RAL 130-M) C9: ALUMINIUM GROUND FLOOR DOOR AND WINDOW SYSTEM WITH CANOPIES WITH

CHAMPAGNE FINISH FRAMES (RAL 130-M) C10: BOLT-ON STEEL BALCONY WITH BALUSTRADE CONSTRUCTED OF STEEL FLATS WITH CHAMPAGNE FINISH PPC FINISH TO MATCH (RAL 130-M) C11: CHAMPAGNE FINISH METAL STANDING SEAM ROOF IN PPC FINISH TO MATCH THE

ELEVATION (RAL 130-M) C12: CHAMPAGNE FINISH METAL MESH PANELS (RAL 130-M)

C13: DARK GREY BRICKWORK WITH GREY MORTAR TO MATCH BRICKWORK IN STRETCHER

C14: ALUMINIUM WINDOW SYSTEM WITH DARK GREY FRAMES (RAL 7021) C15: ALUMINIUM GROUND FLOOR DOOR AND WINDOW SYSTEM WITH CANOPIES WITH

DARK GREY FRAMES (RAL 7021) C16: BOLT-ON STEEL BALCONY WITH BALUSTRADE CONSTRUCTED OF STEEL FLATS WITH DARK GREY PPC FINISH TO MATCH C17: DARK GREY METAL STANDING SEAM ROOF IN PPC FINISH TO MATCH THE ELEVATION

C18: DARK GREY METAL MESH PANELS (RAL 7021) C19: FEATURE BRICK WALL TO GABLES, MIX OF DARK TO WHITE BRICKS IN STRECHER

C20: BRONZE FINISH CORRUGATED METAL FACADE PANELS

C21: ALUMINIUM WINDOW SYSTEM WITH BRONZE FINISH FRAMES (RAL 150-M) C22: ALUMINIUM GROUND FLOOR DOOR AND WINDOW SYSTEM WITH CANOPIES WITH BRONZE FINISH FRAMES (RAL 150-M) C23: BOLT-ON STEEL BALCONY WITH BALUSTRADE CONSTRUCTED OF STEEL FLATS WITH

BRONZE FINISH PPC FINISH TO MATCH (RAL 150-M) C24: BRONZE FINISH METAL STANDING SEAM ROOF IN PPC FINISH TO MATCH THE ELEVATION (RAL 150-M)

C25: BRONZE FINISH METAL MESH PANELS (RAL 150-M)

C26: WHITE BRICKWORK WITH WHITE MORTAR TO MATCH BRICKWORK IN STRETCHER

C27: ALUMINIUM WINDOW SYSTEM WITH WHITE FRAMES (RAL 9010) C28: ALUMINIUM GROUND FLOOR DOOR AND WINDOW SYSTEM WITH CANOPIES WITH WHITE FRAMES (RAL 9010) C29: BOLT-ON STEEL BALCONY WITH BALUSTRADE CONSTRUCTED OF STEEL FLATS WITH

WHITE PPC FINISH TO MATCH

C30: BEIGE RENDER WITH SMOOTH FINISH (RGB 191, 187, 170)
C31: ALUMINIUM GROUND FLOOR DOOR AND WINDOW SYSTEM WITH CANOPIES WITH BEIGE FRAMES (RAL 7032) C32: BOLT-ON STEEL BALCONY WITH BALUSTRADE CONSTRUCTED OF STEEL FLATS WITH BEIGE PPC FINISH TO MATCH

C33: BEIGE METAL STANDING SEAM ROOF IN PPC FINISH TO MATCH THE ELEVATION (RAL C34: BEIGE METAL MESH PANELS (RAL 7032)

C35: CORTEN FINISH METAL CLADDING

Fosterstown North SHD

Lands known as Fosterstown North, Dublin Road /R132 Swords, Co. Dublin