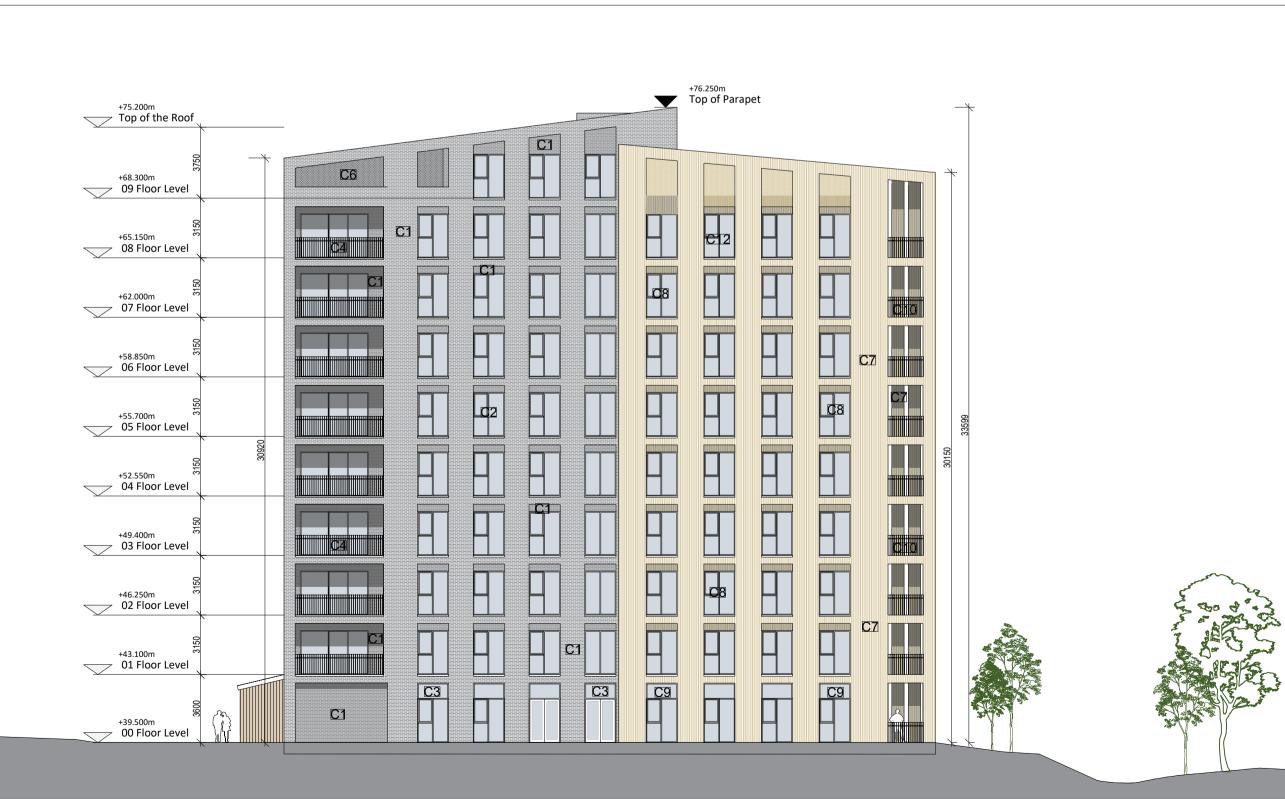

**BLOCK 10 SOUTH ELEVATION** 

1:200@A1

1:200@A1

**BLOCK 10 EAST ELEVATION** 

**BLOCK 10 NORTH ELEVATION** 

**BLOCK 10 WEST ELEVATION** 

1:200@A1

**General Notes** 

C1: LIGHT GREY BRICKWORK WITH GREY MORTAR TO MATCH BRICKWORK IN STRETCHER

C2: ALUMINIUM WINDOW SYSTEM WITH LIGHT GREY FRAMES (RAL 7005)

C3: ALUMINIUM GROUND FLOOR DOOR AND WINDOW SYSTEM WITH CANOPIES WITH LIGHT GREY FRAMES (RAL 7005) C4: BOLT-ON STEEL BALCONY WITH BALUSTRADE CONSTRUCTED OF STEEL FLATS WITH LIGHT GREY PPC FINISH TO MATCH C5: LIGHT GREY METAL STANDING SEAM ROOF IN PPC FINISH TO MATCH THE ELEVATION

C6: LIGHT GREY METAL MESH PANELS (RAL 7005)

C7: CHAMPAGNE FINISH CORRUGATED METAL FACADE PANELS C8: ALUMINIUM WINDOW SYSTEM WITH CHAMPAGNE FINISH FRAMES (RAL 130-M) C9: ALUMINIUM GROUND FLOOR DOOR AND WINDOW SYSTEM WITH CANOPIES WITH

CHAMPAGNE FINISH FRAMES (RAL 130-M) C10: BOLT-ON STEEL BALCONY WITH BALUSTRADE CONSTRUCTED OF STEEL FLATS WITH CHAMPAGNE FINISH PPC FINISH TO MATCH (RAL 130-M) C11: CHAMPAGNE FINISH METAL STANDING SEAM ROOF IN PPC FINISH TO MATCH THE

ELEVATION (RAL 130-M) C12: CHAMPAGNE FINISH METAL MESH PANELS (RAL 130-M)

C13: DARK GREY BRICKWORK WITH GREY MORTAR TO MATCH BRICKWORK IN STRETCHER

C14: ALUMINIUM WINDOW SYSTEM WITH DARK GREY FRAMES (RAL 7021) C15: ALUMINIUM GROUND FLOOR DOOR AND WINDOW SYSTEM WITH CANOPIES WITH

DARK GREY FRAMES (RAL 7021) C16: BOLT-ON STEEL BALCONY WITH BALUSTRADE CONSTRUCTED OF STEEL FLATS WITH DARK GREY PPC FINISH TO MATCH C17: DARK GREY METAL STANDING SEAM ROOF IN PPC FINISH TO MATCH THE ELEVATION

C18: DARK GREY METAL MESH PANELS (RAL 7021) C19: FEATURE BRICK WALL TO GABLES, MIX OF DARK TO WHITE BRICKS IN STRECHER

C20: BRONZE FINISH CORRUGATED METAL FACADE PANELS

C21: ALUMINIUM WINDOW SYSTEM WITH BRONZE FINISH FRAMES (RAL 150-M) C22: ALUMINIUM GROUND FLOOR DOOR AND WINDOW SYSTEM WITH CANOPIES WITH BRONZE FINISH FRAMES (RAL 150-M) C23: BOLT-ON STEEL BALCONY WITH BALUSTRADE CONSTRUCTED OF STEEL FLATS WITH

BRONZE FINISH PPC FINISH TO MATCH (RAL 150-M) C24: BRONZE FINISH METAL STANDING SEAM ROOF IN PPC FINISH TO MATCH THE ELEVATION (RAL 150-M)

C25: BRONZE FINISH METAL MESH PANELS (RAL 150-M)

C26: WHITE BRICKWORK WITH WHITE MORTAR TO MATCH BRICKWORK IN STRETCHER

C27: ALUMINIUM WINDOW SYSTEM WITH WHITE FRAMES (RAL 9010) C28: ALUMINIUM GROUND FLOOR DOOR AND WINDOW SYSTEM WITH CANOPIES WITH WHITE FRAMES (RAL 9010) C29: BOLT-ON STEEL BALCONY WITH BALUSTRADE CONSTRUCTED OF STEEL FLATS WITH

WHITE PPC FINISH TO MATCH

C30: BEIGE RENDER WITH SMOOTH FINISH (RGB 191, 187, 170)
C31: ALUMINIUM GROUND FLOOR DOOR AND WINDOW SYSTEM WITH CANOPIES WITH BEIGE FRAMES (RAL 7032) C32: BOLT-ON STEEL BALCONY WITH BALUSTRADE CONSTRUCTED OF STEEL FLATS WITH BEIGE PPC FINISH TO MATCH

C33: BEIGE METAL STANDING SEAM ROOF IN PPC FINISH TO MATCH THE ELEVATION (RAL C34: BEIGE METAL MESH PANELS (RAL 7032)

C35: CORTEN FINISH METAL CLADDING

Fosterstown North SHD

Lands known as Fosterstown North, Dublin Road /R132 Swords, Co. Dublin